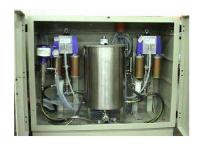

## SYSTEM ELECTROSTATIC For water-based paints

Feeding Group for the guns

Electrostatic system for water based paints, with insulation and medium pressure feeding.

Can be used with high viscosity fluids, complete with stainless steel tank.