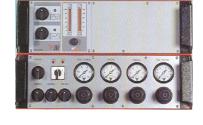

Control Modules for Voltage, air and product

lower pump part in stainless steel and fluid passages suitable for water based paints.

Cabinet insulated

Innovative electrostatic system with product, air, and voltage regulation.
Automatic cleaning system, optional.